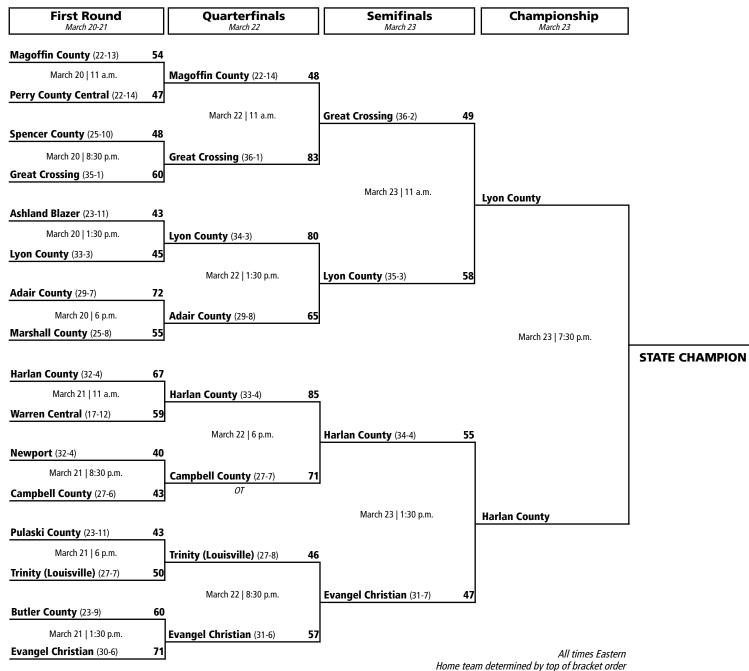

# 2024 UK HEALTHCARE BOYS' BASKETBALL SWEET 16®

March 20-23 | Rupp Arena at Central Bank Center | Lexington

### March 20

First Round

11 a.m. | Magoffin County vs. Perry County Central 1:30 p.m. | Ashland Blazer vs. Lyon County 6 p.m. | Adair County vs. Marshall County 8:30 p.m. | Spencer County vs. Great Crossing

#### March 21

First Round

11 a.m. | Harlan County vs. Warren Central 1:30 p.m. | Butler County vs. Evangel Christian 6 p.m. | Pulaski County vs. Trinity (Louisville) 8:30 p.m. | Newport vs. Campbell County

# March 22

Ouarterfinals

11 a.m. | Magoffin County vs. Great Crossing 1:30 p.m. | Lyon County vs. Adair County 6 p.m. | Quarterfinal 3 8:30 p.m. | Quarterfinal 4

## March 23

Semifinals

11 a.m. | Great Crossing vs. Lyon County 1:30 p.m. | Harlan County vs. Evangel Christian Championship

7:30 p.m. | Lyon County vs. Harlan County

KYHIGHWAYSAFETY.COM