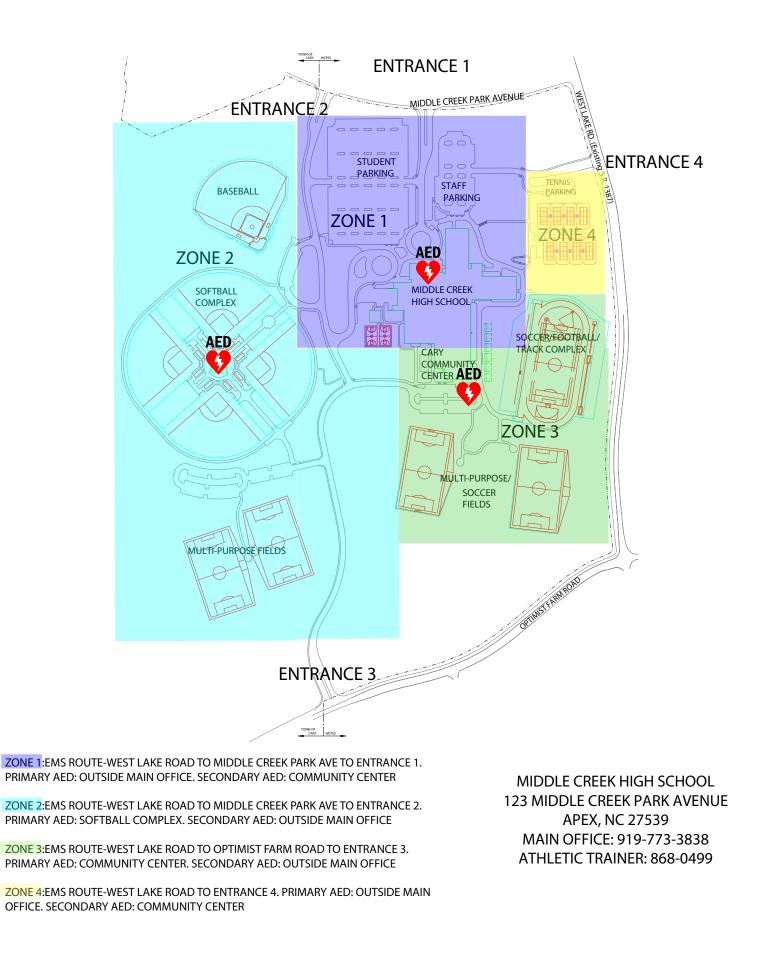

## ZONE 1 (Main Gymnasium, Outside Basketball Courts, and Main Building)

EMS Route: West Lake to Middle Creek Park Ave- Entrance #1 Primary AED: Outside of Main Office Secondary AED: Community Center

#### ZONE 2 (Baseball Field, Softball Complex, Multi-purpose Fields)

EMS Route: West Lake to Middle Creek Park Ave- Entrance #2 Primary AED: Softball Complex or Home Dugout on Baseball Field Secondary AED: Home Dugout on Baseball Field or Softball Complex

# ZONE 3 (Community Center Gymnasium, Auxilary Gymnasium, Athletic Hallway, Stadium, Practice Fields)

EMS Route: West Lake to Optimist Farm Road- Entrance #3 Primary AED: Community Center Secondary AED: Main Office

#### ZONE 4 (Tennis Courts, Mobil Units)

EMS Route: West Lake - Entrance #4 Primary AED: Main Office Secondary AED: Community Center