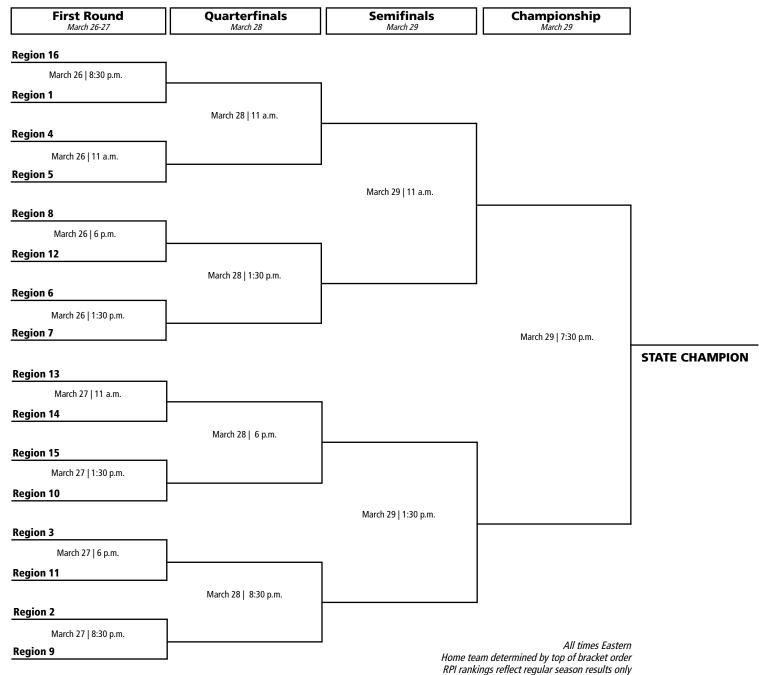

## 2025 UK HEALTHCARE BOYS' BASKETBALL SWEET 16®

March 26-29 | Rupp Arena at Central Bank Center | Lexington

March 26

First Round

11 a.m. | Region 4 vs. Region 5 1:30 p.m. | Region 6 vs. Region 7 6 p.m. | Region 8 vs. Region 12 8:30 p.m. | Region 16 vs. Region 1

March 27

First Round
11 a.m. | Region 13 vs. Region 14
1:30 p.m. | Region 15 vs. Region 10
6 p.m. | Region 3 vs. Region 11
8:30 p.m. | Region 2 vs. Region 9

March 28
Quarterfinals

Quarterfinals 11 a.m. | TBD vs. TBD 1:30 p.m. | TBD vs. TBD 6 p.m. | TBD vs. TBD 8:30 p.m. | TBD vs. TBD

March 29

Semifinals 11 a.m. | TBD vs. TBD 1:30 p.m. | TBD vs. TBD Championship 7:30 p.m. | TBD vs. TBD

E UP AND PUT THE PHONE DOWN.