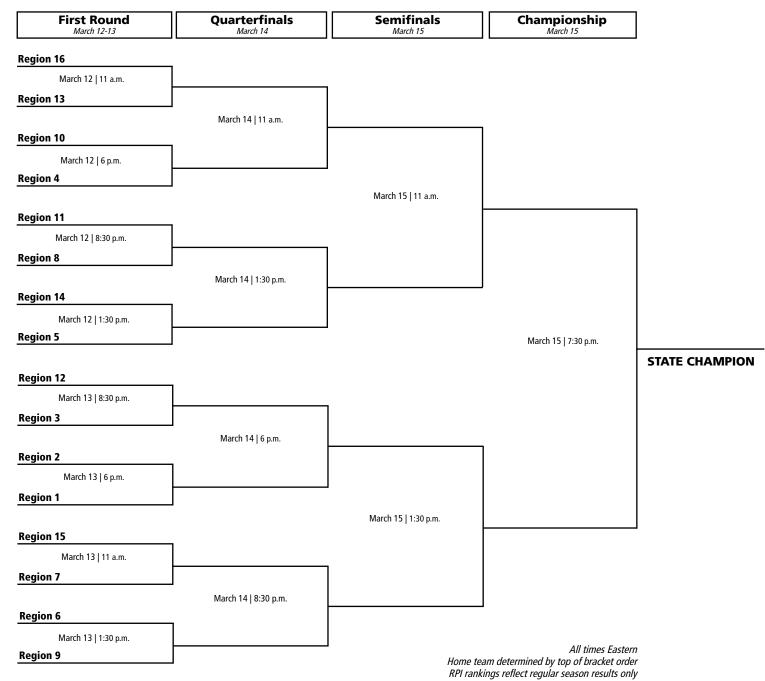

## March 12

First Round

11 a.m. | Region 16 vs. Region 13 1:30 p.m. | Region 14 vs. Region 5 6 p.m. | Region 10 vs. Region 4 8:30 p.m. | Region 11 vs. Region 8

#### March 13

First Round 11 a.m. | Region 15 vs. Region 7 1:30 p.m. | Region 6 vs. Region 9 6 p.m. | Region 2 vs. Region 1 8:30 p.m. | Region 12 vs. Region 3

# March 14 Quarterfinals

11 a.m. | TBD vs. TBD 1:30 p.m. | TBD vs. TBD 6 p.m. | TBD vs. TBD 8:30 p.m. | TBD vs. TBD

## March 15

Semifinals 11 a.m. | TBD vs. TBD 1:30 p.m. | TBD vs. TBD Championship 7:30 p.m. | TBD vs. TBD