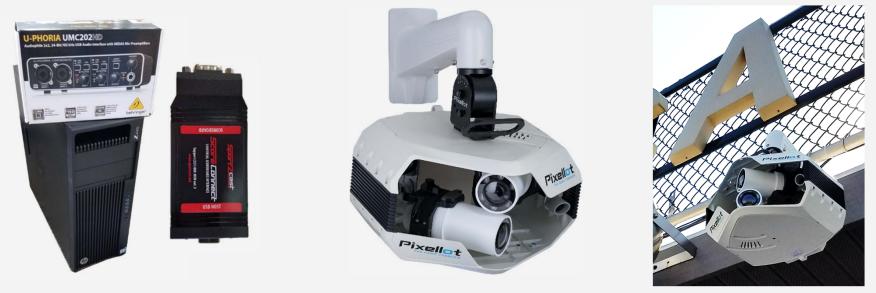

# HARDWARE OVERVIEW

# Pixellot is a system designed for automated event production <u>No people required.</u>

- Camera head with multiple weatherproof HD cameras
- Video Processing Computer for integrating the video feeds and creating the automated production
- Device to plug into scoreboard for automated score graphics in the broadcast
- Audio mixer for natural sound and/or announcers

## **AUTOMATED PRODUCTION**

- Auto-tracking feature enables cameras to follow the action
- No camera operator required

• Scoreboard data automatically pulled into broadcast via the scorebug graphic