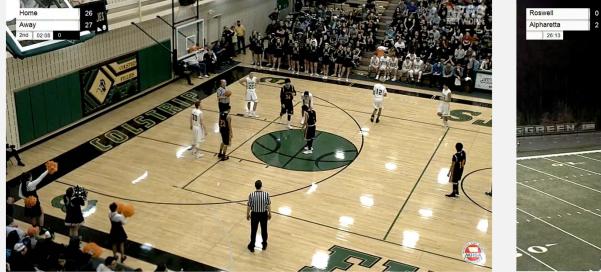

## **AUTOMATED PRODUCTION**

- Auto-tracking feature enables cameras to follow the action
- No camera operator required

• Scoreboard data automatically pulled into broadcast via the scorebug graphic