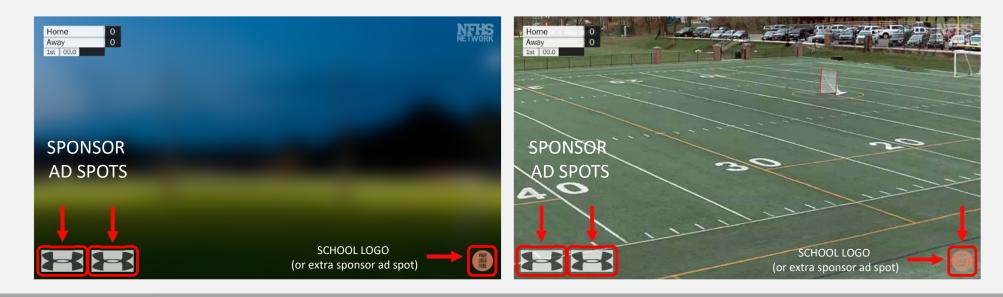

# **PIXELLOT AD SPOTS**

- 3 spots for advertising
- Change graphics out every athletic season
- Sell sponsor spots to help pay for your Pixellot unit(s)
  - Sponsor receives ad space in every game