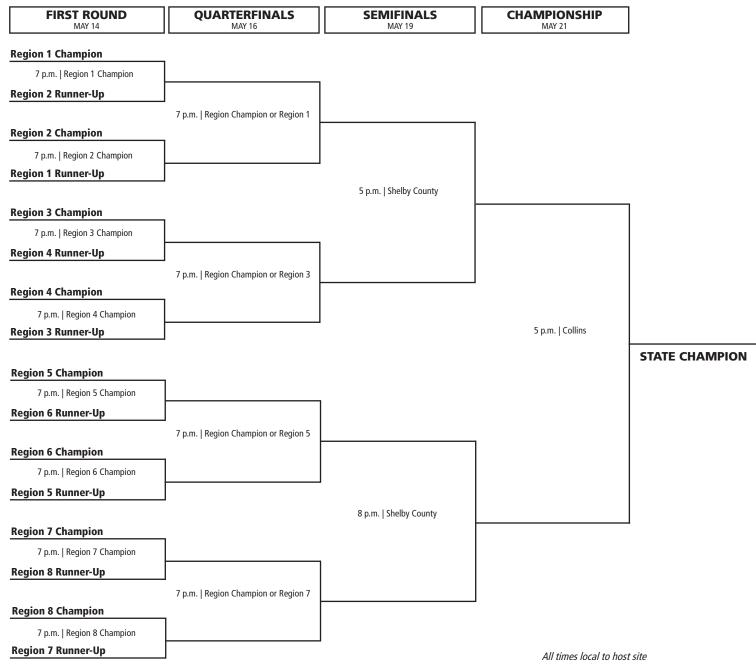

## 2025 KHSAA GIRLS' LACROSSE STATE TOURNAMENT

PRESENTED BY UK HEALTHCARE

MAY 14-21 | CAMPUS SITES • SHELBYVILLE

CAMPUS SITES SHELBY COUNTY COLLINS

Wednesday, May 14
First Round
7 p.m. | Region 2 Runner-Up at Region 1 Champion
7 p.m. | Region 1 Runner-Up at Region 2 Champion
7 p.m. | Region 4 Runner-Up at Region 3 Champion
7 p.m. | Region 3 Runner-Up at Region 4 Champion
7 p.m. | Region 6 Runner-Up at Region 6 Champion
7 p.m. | Region 7 Runner-Up at Region 7 Champion
7 p.m. | Region 8 Runner-Up at Region 7 Champion

7 p.m. | Region 7 Runner-Up at Region 8 Champion

Friday, May 16

7 p.m. | TBD at TBD

7 p.m. | TBD at TBD

7 p.m. TBD at TBD

7 p.m. | TBD at TBD

**Ouarterfinals** 

Monday, May 19 Semifinals 5 p.m. | TBD vs. TBD 8 p.m. | TBD vs. TBD **Wednesday, May 21** *Championship*5 p.m. | TBD vs. TBD