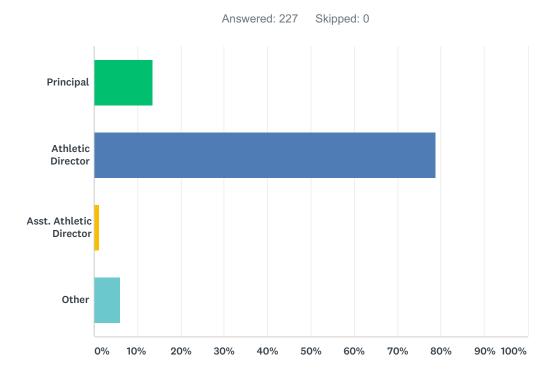

# Q3 Position in School

| ANSWER CHOICES          | RESPONSES |     |
|-------------------------|-----------|-----|
| Principal               | 13.66%    | 31  |
| Athletic Director       | 78.85%    | 179 |
| Asst. Athletic Director | 1.32%     | 3   |
| Other                   | 6.17%     | 14  |
| TOTAL                   |           | 227 |