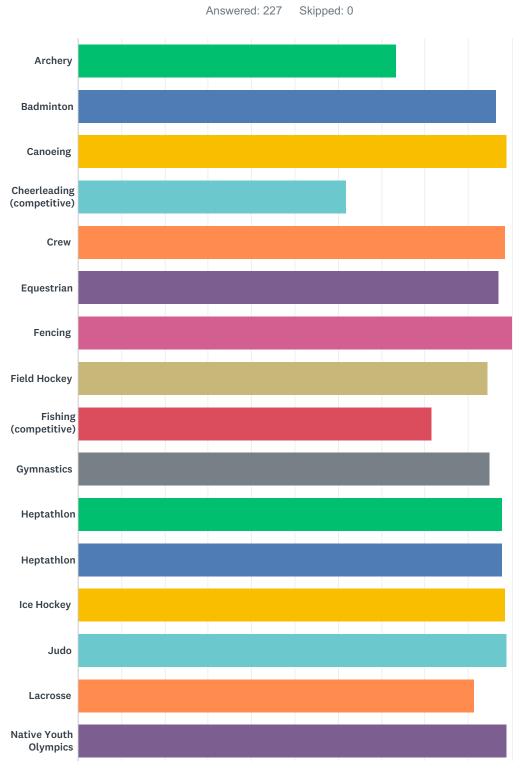

Q4 Please indicate whether or not your school would be willing to enter a team (or individuals) in KHSAA Championship play if the KHSAA sponsored the sport. Based on responses, additional surveys may be needed to determine Boys, Girls and Combined Opportunities. This list is derived from the annual survey of states by the National Federation of High School Associations (NFHS)

|                            | YES           | NO             | TOTAL | WEIGHTED AVERAGE |      |
|----------------------------|---------------|----------------|-------|------------------|------|
| Archery                    | 53.30%<br>121 | 46.70%<br>106  | 227   |                  | 1.47 |
| Badminton                  | 6.61%<br>15   | 93.39%<br>212  | 227   |                  | 1.93 |
| Canoeing                   | 1.76%<br>4    | 98.24%<br>223  | 227   |                  | 1.98 |
| Cheerleading (competitive) | 76.21%<br>173 | 23.79%<br>54   | 227   |                  | 1.24 |
| Crew                       | 2.64%<br>6    | 97.36%<br>221  | 227   |                  | 1.97 |
| Equestrian                 | 5.73%<br>13   | 94.27%<br>214  | 227   |                  | 1.94 |
| Fencing                    | 0.00%         | 100.00%<br>227 | 227   |                  | 2.00 |
| Field Hockey               | 11.45%<br>26  | 88.55%<br>201  | 227   |                  | 1.89 |
| Fishing (competitive)      | 37.00%<br>84  | 63.00%<br>143  | 227   |                  | 1.63 |
| Gymnastics                 | 9.69%<br>22   | 90.31%<br>205  | 227   |                  | 1.90 |
| Heptathlon                 | 3.52%<br>8    | 96.48%<br>219  | 227   |                  | 1.96 |
| Heptathlon                 | 3.96%<br>9    | 96.04%<br>218  | 227   |                  | 1.96 |