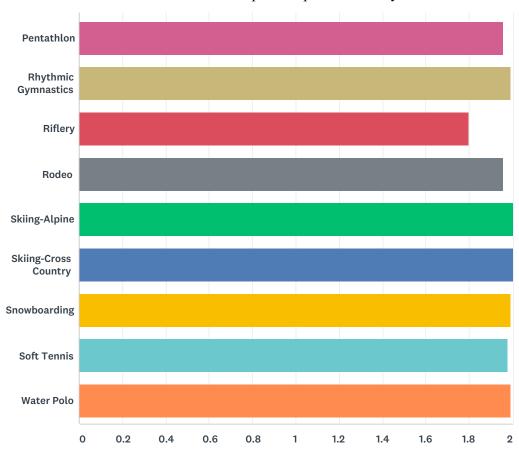

|                            | YES           | NO             | TOTAL | WEIGHTED AVERAGE |      |
|----------------------------|---------------|----------------|-------|------------------|------|
| Archery                    | 53.30%<br>121 | 46.70%<br>106  | 227   |                  | 1.47 |
| Badminton                  | 6.61%<br>15   | 93.39%<br>212  | 227   |                  | 1.93 |
| Canoeing                   | 1.76%<br>4    | 98.24%<br>223  | 227   |                  | 1.98 |
| Cheerleading (competitive) | 76.21%<br>173 | 23.79%<br>54   | 227   |                  | 1.24 |
| Crew                       | 2.64%<br>6    | 97.36%<br>221  | 227   |                  | 1.97 |
| Equestrian                 | 5.73%<br>13   | 94.27%<br>214  | 227   |                  | 1.94 |
| Fencing                    | 0.00%         | 100.00%<br>227 | 227   |                  | 2.00 |
| Field Hockey               | 11.45%<br>26  | 88.55%<br>201  | 227   |                  | 1.89 |
| Fishing (competitive)      | 37.00%<br>84  | 63.00%<br>143  | 227   |                  | 1.63 |
| Gymnastics                 | 9.69%<br>22   | 90.31%<br>205  | 227   |                  | 1.90 |
| Heptathlon                 | 3.52%<br>8    | 96.48%<br>219  | 227   |                  | 1.96 |
| Heptathlon                 | 3.96%<br>9    | 96.04%<br>218  | 227   |                  | 1.96 |

| Ice Hockey            | 2.64%  | 97.36% |     |      |
|-----------------------|--------|--------|-----|------|
|                       | 6      | 221    | 227 | 1.97 |
| Judo                  | 1.76%  | 98.24% |     |      |
|                       | 4      | 223    | 227 | 1.98 |
| Lacrosse              | 17.18% | 82.82% |     |      |
|                       | 39     | 188    | 227 | 1.83 |
| Native Youth Olympics | 2.20%  | 97.80% |     |      |
|                       | 5      | 222    | 227 | 1.98 |
| Pentathlon            | 3.52%  | 96.48% |     |      |
|                       | 8      | 219    | 227 | 1.96 |
| Rhythmic Gymnastics   | 1.32%  | 98.68% |     |      |
|                       | 3      | 224    | 227 | 1.99 |
| Riflery               | 20.26% | 79.74% |     |      |
| •                     | 46     | 181    | 227 | 1.80 |
| Rodeo                 | 3.52%  | 96.48% |     |      |
|                       | 8      | 219    | 227 | 1.96 |
| Skiing-Alpine         | 0.44%  | 99.56% |     |      |
|                       | 1      | 226    | 227 | 2.00 |
| Skiing-Cross Country  | 0.44%  | 99.56% |     |      |
|                       | 1      | 226    | 227 | 2.00 |
| Snowboarding          | 0.88%  | 99.12% |     |      |
|                       | 2      | 225    | 227 | 1.99 |
| Soft Tennis           | 2.20%  | 97.80% |     |      |
|                       | 5      | 222    | 227 | 1.98 |
| Water Polo            | 1.32%  | 98.68% |     |      |
|                       | 3      | 224    | 227 | 1.99 |